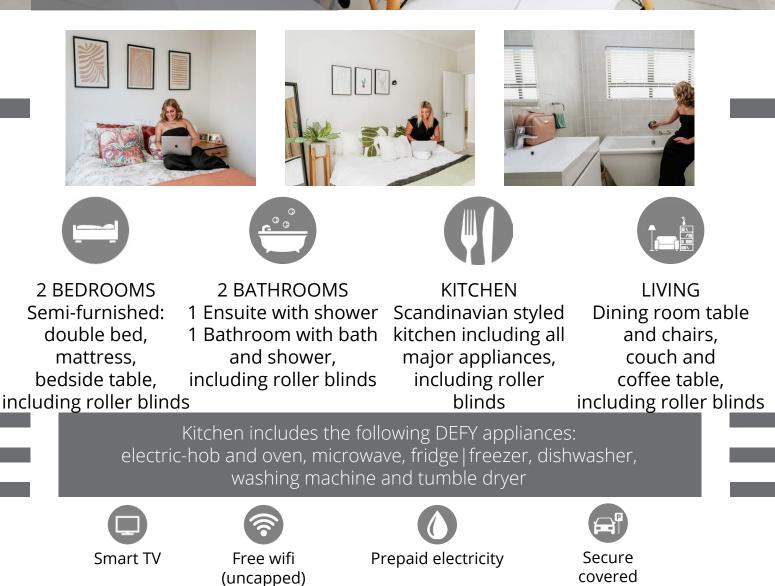

This exciting new development is offering each student a beautifully-appointed 2-bedroom, 2-bathroom (107m2 incl. balcony) apartment in a 24-hour security estate that features a superb lifestyle centre with magnificent facilities for all residents.

### **SEMI-FURNISHED**