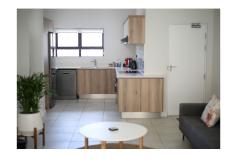

## **SEMI-FURNISHED**

2 BEDROOMS Semi-furnished: double bed, mattress. bedside table, including roller blinds

2 BATHROOMS 1 Ensuite with shower Scandinavian styled 1 Bathroom with bath and shower. including roller blinds

**KITCHEN** kitchen including all major appliances, including roller blinds

LIVING Dining room table and chairs, couch and coffee table, including roller blinds

Kitchen includes the following DEFY appliances: electric-hob and oven, microwave, fridge | freezer, dishwasher, washing machine and tumble dryer